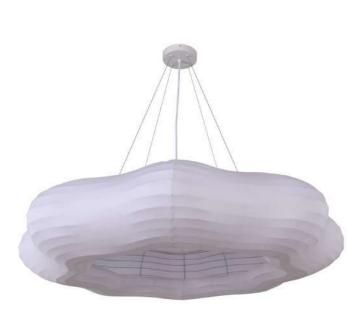

## DESCRIPTION

Lotus Pendant White Diam:1200mm H:250mm

| FINISH            | WHITE                                                      |  |  |  |  |  |  |  |  |  |
|-------------------|------------------------------------------------------------|--|--|--|--|--|--|--|--|--|
| MATERIAL          | STEEL,FABRIC                                               |  |  |  |  |  |  |  |  |  |
| DIMENSIONS        | DIAM: 1200mm x H: 250mm DROP: 1500mm                       |  |  |  |  |  |  |  |  |  |
| LIGHT SOURCE      | TO ADD LIGHT SOURCE                                        |  |  |  |  |  |  |  |  |  |
| WARRANTY          | 1 YEAR                                                     |  |  |  |  |  |  |  |  |  |
| OTHER INFORMATION | CANOPY DIMENSION DIAM: 100mm x H: 30mm MAT<br>WHITE FINISH |  |  |  |  |  |  |  |  |  |