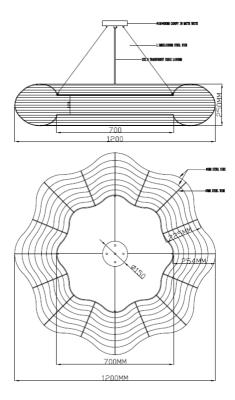

## DESCRIPTION

Lotus Pendant White Diam:1200mm H:250mm

| FINISH            | WHITE                                                      |  |  |  |  |  |  |  |  |  |
|-------------------|------------------------------------------------------------|--|--|--|--|--|--|--|--|--|
| MATERIAL          | STEEL,FABRIC                                               |  |  |  |  |  |  |  |  |  |
| DIMENSIONS        | DIAM: 1200mm x H: 250mm DROP: 1500mm                       |  |  |  |  |  |  |  |  |  |
| LIGHT SOURCE      | TO ADD LIGHT SOURCE                                        |  |  |  |  |  |  |  |  |  |
| WARRANTY          | 1 YEAR                                                     |  |  |  |  |  |  |  |  |  |
| OTHER INFORMATION | CANOPY DIMENSION DIAM: 100mm x H: 30mm MAT<br>WHITE FINISH |  |  |  |  |  |  |  |  |  |